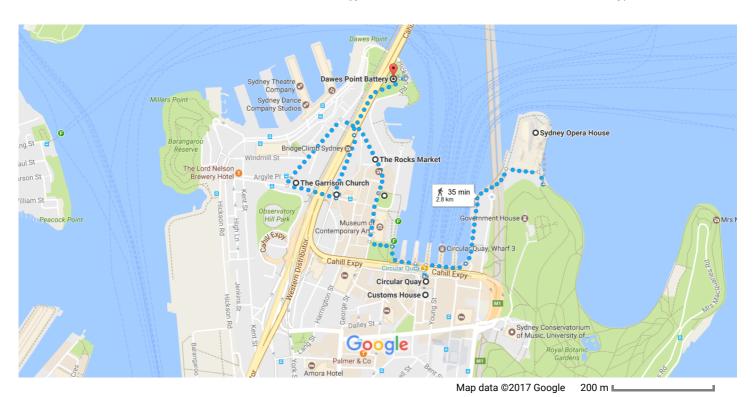

Sydney Opera House, Circular Quay, Customs House, The Rocks (Cadman's Cottage, The Rocks Market, The Argyle Cut, The Garrison Church, Dawes Battery)

## Sydney Opera House

Use caution - may involve errors or sections not suited for walking

Bennelong Point, Sydney NSW 2000, Australia

| 1 | 1. | Head east | 7 m   |
|---|----|-----------|-------|
| 4 | 2. | Turn left |       |
| 4 | 3. | Turn left | 51 m  |
| 4 | 4. | Turn left | 120 m |
| 4 | 5. | Turn left |       |
| 4 | 6. | Keep left | 250 m |
| 4 | 7. | Turn left | 150 m |
| 4 | 8. | Turn left | 45 m  |
|   |    |           | 9 m   |

## Circular Quay

Sydney NSW, Australia

|                                     |                                                                                                                                                                                                                                              | 0.0 k |
|-------------------------------------|----------------------------------------------------------------------------------------------------------------------------------------------------------------------------------------------------------------------------------------------|-------|
| ).0 km                              | n)                                                                                                                                                                                                                                           |       |
| stor                                | ms House                                                                                                                                                                                                                                     |       |
| lfred                               | St, Sydney NSW 2000, Australia                                                                                                                                                                                                               |       |
| 10                                  | . Head west                                                                                                                                                                                                                                  |       |
| 11                                  | . Turn right toward George St                                                                                                                                                                                                                | 8     |
|                                     |                                                                                                                                                                                                                                              | 23    |
| 12                                  | . Turn left toward George St                                                                                                                                                                                                                 | 7     |
| 13                                  | 8. Walk for 23 m                                                                                                                                                                                                                             | ,     |
| 14                                  | . Head west                                                                                                                                                                                                                                  | 23    |
| _                                   | . Head west                                                                                                                                                                                                                                  | 6     |
| 15                                  | 5. Turn right toward George St                                                                                                                                                                                                               | 10    |
| 16                                  | . Turn left toward George St                                                                                                                                                                                                                 | 18    |
| 17                                  | Turn left toward Coorgo St                                                                                                                                                                                                                   | 130   |
| 17                                  | <ul><li>Turn left toward George St</li><li>Take the stairs</li></ul>                                                                                                                                                                         |       |
| 18                                  | s. Turn right onto George St                                                                                                                                                                                                                 | 91    |
| 10                                  | i) Destination will be on the right                                                                                                                                                                                                          |       |
|                                     |                                                                                                                                                                                                                                              | 180   |
|                                     |                                                                                                                                                                                                                                              |       |
| า (500                              |                                                                                                                                                                                                                                              |       |
|                                     |                                                                                                                                                                                                                                              |       |
| dma                                 | ans Cottage rge St, The Rocks NSW 2000, Australia                                                                                                                                                                                            |       |
| <b>dma</b><br>Geor                  | rge St, The Rocks NSW 2000, Australia                                                                                                                                                                                                        |       |
| <b>dma</b><br>Geor                  |                                                                                                                                                                                                                                              |       |
| <b>dma</b><br>Geor                  | rge St, The Rocks NSW 2000, Australia  . Head north on George St toward Mill Ln                                                                                                                                                              | 140   |
| <b>dma</b><br>Geor                  | rge St, The Rocks NSW 2000, Australia  Destination will be on the left                                                                                                                                                                       | 140   |
| dma<br>Geor<br>19                   | rge St, The Rocks NSW 2000, Australia  Destination will be on the left  m)                                                                                                                                                                   | 140   |
| dma<br>Geor<br>19                   | Tige St, The Rocks NSW 2000, Australia  Destination will be on the left  Destination will be on the left  Destination will be on the left                                                                                                    | 140   |
| dma<br>Geor<br>19<br>n (140<br>e Ro | Tige St, The Rocks NSW 2000, Australia  Destination will be on the left  Destination will be on the left | 140   |
| dma<br>Geor<br>19                   | Tige St, The Rocks NSW 2000, Australia  Destination will be on the left                                  | 140   |

## The Garrison Church

60 Lower Fort St, Millers Point NSW 2000, Australia

| ,† | 22. | Head southwest on Lower Fort St toward Argyle St             | 25 *** |
|----|-----|--------------------------------------------------------------|--------|
| 4  | 23. | Turn left onto Argyle St                                     | 35 m   |
| 4  | 24. | Turn left onto Gloucester Walk  1 Take the stairs            | 190 m  |
| r  | 25. | Turn right onto Cumberland St                                | 45 m   |
| Ļ  | 26. | Turn right toward Hickson Rd  Take the stairs                | 230 m  |
| Ļ  | 27. | Turn right toward Hickson Rd  Take the stairs                | 300 m  |
| 4  | 28. | Turn left onto Hickson Rd  1 Destination will be on the left | 23 m   |
|    |     |                                                              | 16 m   |

## **Dawes Point Battery**

Hickson Rd, Dawes Point NSW 2000, Australia

These directions are for planning purposes only. You may find that construction projects, traffic, weather, or other events may cause conditions to differ from the map results, and you should plan your route accordingly. You must obey all signs or notices regarding your route.