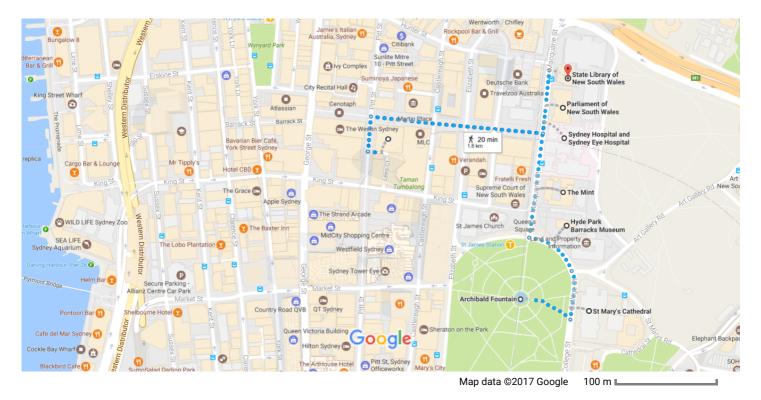

#### Archibald Fountain to State Library of New South Wales

St. Mary's Cathedral, Hyde Park Barracks, St. James CHurch, Supreme Court, Royal Mint, Sydney Hospital, Martin Place, Reserve Bank of Australia, Parliament House, State Liberary

## Archibald Fountain, Hyde Park North, Prince Albert Road & Saint James Road

Use caution - may involve errors or sections not suited for walking